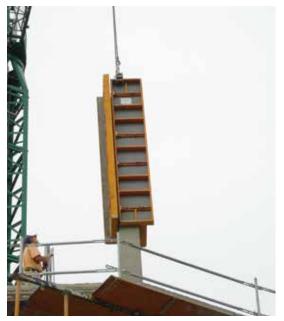

#### **ELEVATION WITH SECURITY AND SAFETY**

Panels join with two clamps

The lifting hook must be used following the advices and instructions of ULMA Construcción.

Ps. Otadui, 3 - P.O. Box 13 20560 OÑATI (Guipúzcoa) SPAIN