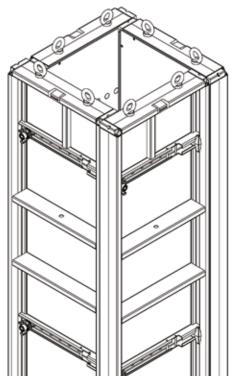

\*200 x 200 if the board is punched.

• Connecting items are integrated in the panel and cannot be lost. Joining panels is an easy task.

 Formwork stabilisation by means of push-pull props and connectors. The largest push-pull prop carries a shoe.

 Option to form dwarf or shear walls connecting laterally 2 panels with NEVI Clamps. The maximum permissible size is 1.3 x 1.3 m.

- Robust system: steel frame with reinforced corners, which guarantees a high durability.
- Reduced number of components.
- Panels are vertically connected with NEVI Clamps. To take into account: maximum height is 5 m and the smaller panels have to be placed in lower position.