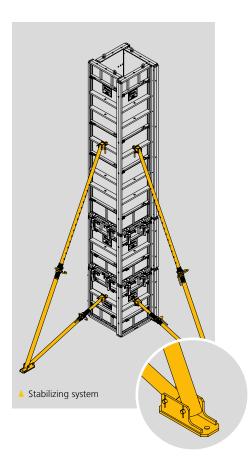

\*200 x 200 if the board is punched.

• Connecting items are integrated in the panel and cannot be lost. Joining panels is an easy task.

 Formwork stabilisation by means of push-pull props and connectors. The largest push-pull prop carries a shoe.

 Option to form dwarf or shear walls connecting laterally 2 panels with NEVI Clamps. The maximum permissible size is 1.3 x 1.3 m.

- Robust system: steel frame with reinforced corners, which guarantees a high durability.
- Reduced number of components.
- Panels are vertically connected with NEVI Clamps. To take into account: maximum height is 5 m and the smaller panels have to be placed in lower position.