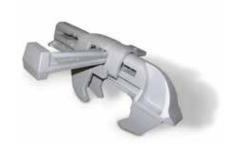

\*200 x 200 if the board is punched.

• Connecting items are integrated in the panel and cannot be lost. Joining panels is an easy task.

 Formwork stabilisation by means of push-pull props and connectors. The largest push-pull prop carries a shoe.