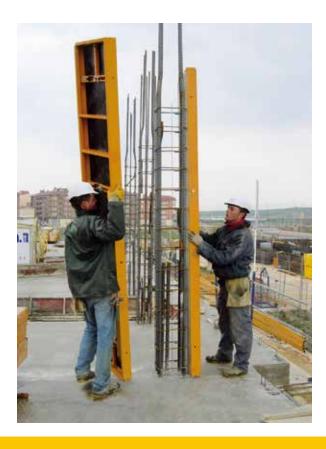

#### **ELEVATION WITH SECURITY AND SAFETY**

Panels join with two clamps

The lifting hook must be used following the advices and instructions of ULMA Construcción.

Ps. Otadui, 3 - P.O. Box 13 20560 OÑATI (Guipúzcoa) SPAIN