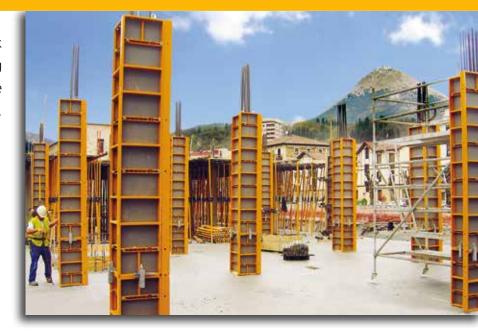

# LGR

LGR is a light vertical formwork system created for framing rectangular columns, to be used in residential building.

## LGR Column Formwork

All panels in the system are handset panels.

Panel 3 m

#### System advantages

- Plastic shuttering face enhances durability.
- Maximum permissible concrete pressure: 80 kN/m².
- Panel range:
  - Height: 3 m, 1 m and 0.5 m.
  - Width: 0.7 m and 0.5 m.

| PANEL WIDTH                    | LGR Panel 0.7 m | LGR Panel 0.5 m |
|--------------------------------|-----------------|-----------------|
| Minimum<br>column section (mm) | 250 x 250*      | 150 x 150       |
| Maximum column section (mm)    | 600 x 600       | 400 x 400       |