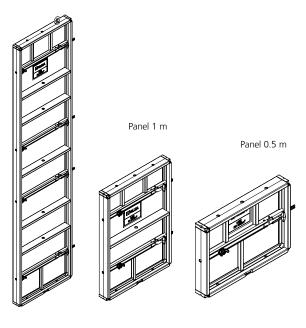

## LGR Column Formwork

All panels in the system are handset panels.

Panel 3 m

#### System advantages

- Plastic shuttering face enhances durability.
- Maximum permissible concrete pressure: 80 kN/m².
- Panel range:
  - Height: 3 m, 1 m and 0.5 m.
  - Width: 0.7 m and 0.5 m.

| PANEL WIDTH                    | LGR Panel 0.7 m | LGR Panel 0.5 m |
|--------------------------------|-----------------|-----------------|
| Minimum<br>column section (mm) | 250 x 250*      | 150 x 150       |
| Maximum column section (mm)    | 600 x 600       | 400 x 400       |