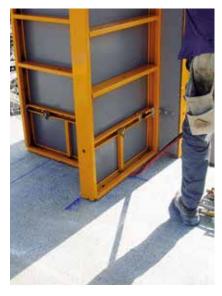

 Option to form dwarf or shear walls connecting laterally 2 panels with NEVI Clamps. The maximum permissible size is 1.3 x 1.3 m.

- Robust system: steel frame with reinforced corners, which guarantees a high durability.
- Reduced number of components.
- Panels are vertically connected with NEVI Clamps. To take into account: maximum height is 5 m and the smaller panels have to be placed in lower position.

 Sharp edges on the columns can be avoided by using Chamfer strips, to be placed between two panels without nailing.