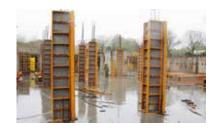

## LGR Column Formwork

All panels in the system are handset panels.

Panel 3 m

#### System advantages

- Plastic shuttering face enhances durability.
- Maximum permissible concrete pressure: 80 kN/m².
- Panel range:
  - Height: 3 m, 1 m and 0.5 m.
  - Width: 0.7 m and 0.5 m.

| PANEL WIDTH                    | LGR Panel 0.7 m | LGR Panel 0.5 m |
|--------------------------------|-----------------|-----------------|
| Minimum<br>column section (mm) | 250 x 250*      | 150 x 150       |
| Maximum column section (mm)    | 600 x 600       | 400 x 400       |

\*200 x 200 if the board is punched.

• Connecting items are integrated in the panel and cannot be lost. Joining panels is an easy task.

 Formwork stabilisation by means of push-pull props and connectors. The largest push-pull prop carries a shoe.