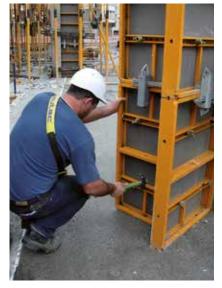

\*200 x 200 if the board is punched.

• Connecting items are integrated in the panel and cannot be lost. Joining panels is an easy task.

 Formwork stabilisation by means of push-pull props and connectors. The largest push-pull prop carries a shoe.

 Option to form dwarf or shear walls connecting laterally 2 panels with NEVI Clamps. The maximum permissible size is 1.3 x 1.3 m.

- Robust system: steel frame with reinforced corners, which guarantees a high durability.
- Reduced number of components.
- Panels are vertically connected with NEVI Clamps. To take into account: maximum height is 5 m and the smaller panels have to be placed in lower position.