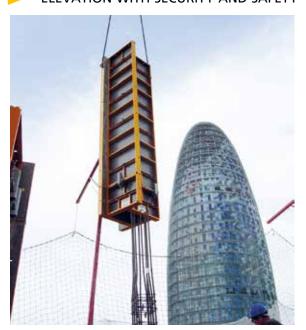

#### **ELEVATION WITH SECURITY AND SAFETY**

Panels join with two clamps

The lifting hook must be used following the advices and instructions of ULMA Construcción.

Ps. Otadui, 3 - P.O. Box 13 20560 OÑATI (Guipúzcoa) SPAIN