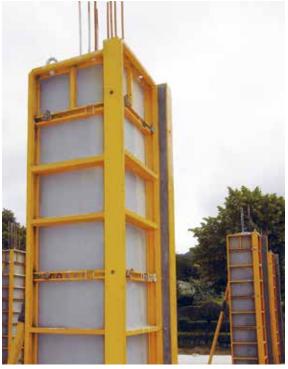

#### System advantages

- Plastic shuttering face enhances durability.
- Maximum permissible concrete pressure: 80 kN/m².
- Panel range:
  - Height: 3 m, 1 m and 0.5 m.
  - Width: 0.7 m and 0.5 m.

| PANEL WIDTH                    | LGR Panel 0.7 m | LGR Panel 0.5 m |
|--------------------------------|-----------------|-----------------|
| Minimum<br>column section (mm) | 250 x 250*      | 150 x 150       |
| Maximum column section (mm)    | 600 x 600       | 400 x 400       |

\*200 x 200 if the board is punched.

• Connecting items are integrated in the panel and cannot be lost. Joining panels is an easy task.

 Formwork stabilisation by means of push-pull props and connectors. The largest push-pull prop carries a shoe.

 Option to form dwarf or shear walls connecting laterally 2 panels with NEVI Clamps. The maximum permissible size is 1.3 x 1.3 m.

- Robust system: steel frame with reinforced corners, which guarantees a high durability.
- Reduced number of components.
- Panels are vertically connected with NEVI Clamps. To take into account: maximum height is 5 m and the smaller panels have to be placed in lower position.