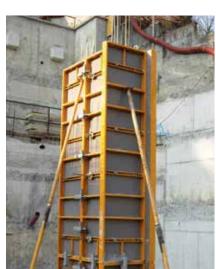

\*200 x 200 if the board is punched.

• Connecting items are integrated in the panel and cannot be lost. Joining panels is an easy task.

 Formwork stabilisation by means of push-pull props and connectors. The largest push-pull prop carries a shoe.

 Option to form dwarf or shear walls connecting laterally 2 panels with NEVI Clamps. The maximum permissible size is 1.3 x 1.3 m.

- Robust system: steel frame with reinforced corners, which guarantees a high durability.
- Reduced number of components.
- Panels are vertically connected with NEVI Clamps. To take into account: maximum height is 5 m and the smaller panels have to be placed in lower position.