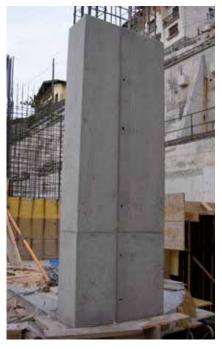

# LGR

LGR is a light vertical formwork system created for framing rectangular columns, to be used in residential building.

## LGR Column Formwork

All panels in the system are handset panels.

Panel 3 m