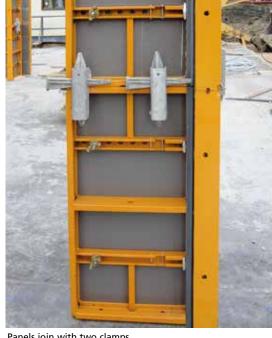

#### **ELEVATION WITH SECURITY AND SAFETY**

Panels join with two clamps

The lifting hook must be used following the advices and instructions of ULMA Construcción.

Ps. Otadui, 3 - P.O. Box 13 20560 OÑATI (Guipúzcoa) SPAIN