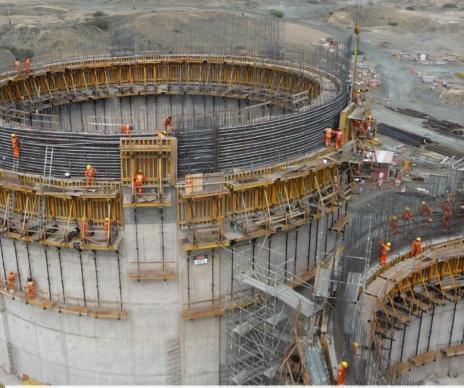

#### **CLIMBING FORMWORK**

Extremely versatile solutions with integrated safety components offering complete protection.

#### SELF-CLIMBING SYSTEMS

Hydraulic advance renders crane assistance unnecessary, providing considerable savings through reduced cycle times.

ATR, RKS

#### **CONVENTIONAL CLIMBING SYSTEMS**

Single-sided or two-sided formwork lifted by crane.

BMK, CR-250, BF-170, SBF-185 / SBM-240, SBD-170, KSP