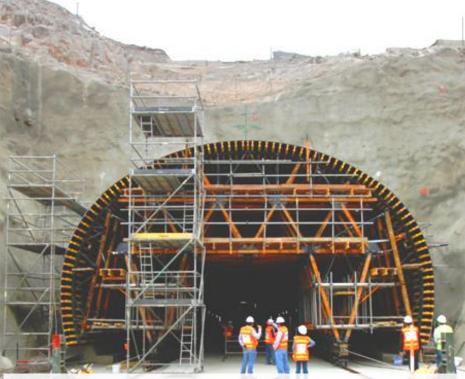

#### **HEAVY DUTY SHORING SYSTEMS**

Adaptable, high-performance, and easily assembled systems with load-bearing capacities up to 800 kN per footing.

MK Shoring, T-500

FORMWORK FOR MINE OR CUT-AND-COVER TUNNELS: MK Carriages Extremely versatile systems equipped with hydraulic advance, suited for any tunnel geometry.

MK carriages for mine tunnels and cut-and-cover tunnels