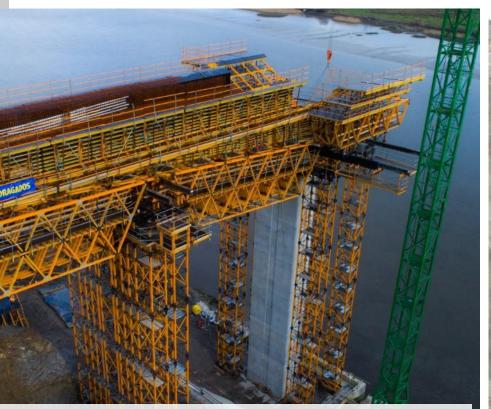

#### FORMWORK FOR BRIDGES (slab formwork, formwork carriers, shoring)

Cantilever form carriers, deck flange form carriers, and parapet form carriers, all with hydraulic advance systems adaptable to any deck geometry.