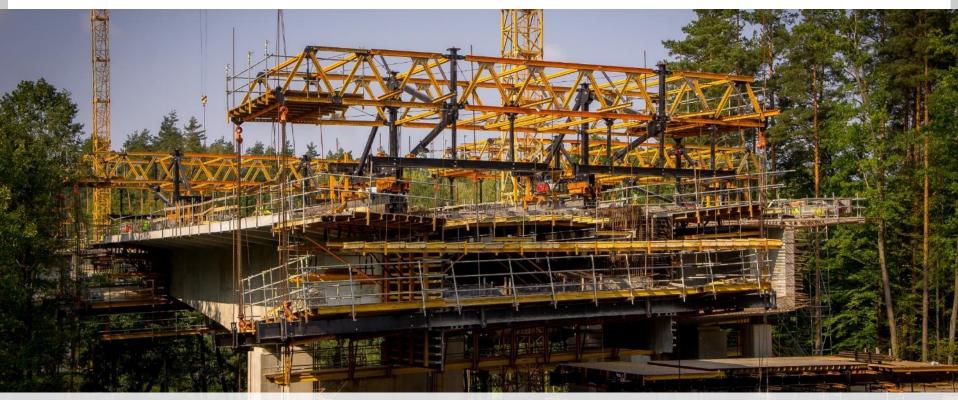

#### FORMWORK FOR BRIDGES (slab formwork, formwork carriers, shoring)

Cantilever form carriers, deck flange form carriers, and parapet form carriers, all with hydraulic advance systems adaptable to any deck geometry.

#### **HEAVY DUTY SHORING SYSTEMS**

Adaptable, high-performance, and easily assembled systems with load-bearing capacities up to 800 kN per footing.

MK Shoring, T-500

FORMWORK FOR MINE OR CUT-AND-COVER TUNNELS: MK Carriages Extremely versatile systems equipped with hydraulic advance, suited for any tunnel geometry.