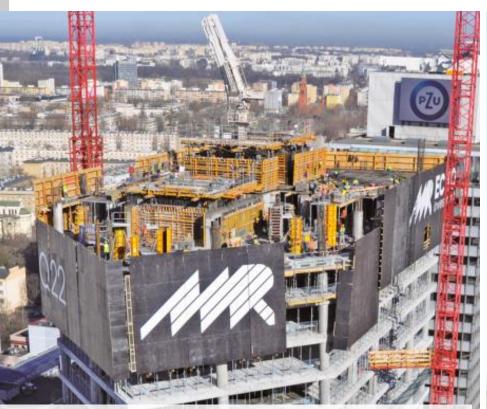

#### **CLIMBING FORMWORK**

Extremely versatile solutions with integrated safety components offering complete protection.

#### SELF-CLIMBING SYSTEMS

Hydraulic advance renders crane assistance unnecessary, providing considerable savings through reduced cycle times.

ATR, RKS

#### **CONVENTIONAL CLIMBING SYSTEMS**

Single-sided or two-sided formwork lifted by crane.

BMK, CR-250, BF-170, SBF-185 / SBM-240, SBD-170, KSP