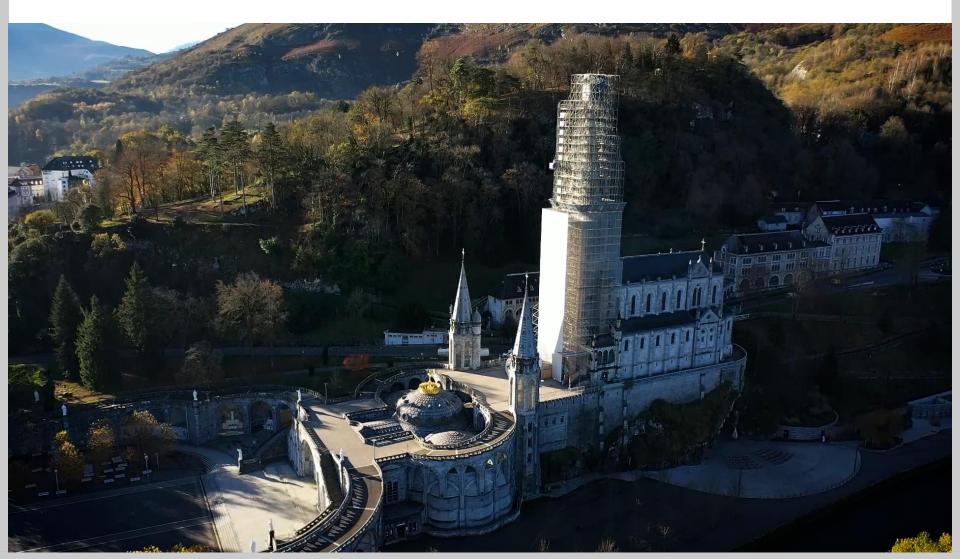

#### TROLLEY AND LIFTING FORK

Elements to transfer tables on ground and with crane.

LADY OF LOURDES SANCTUARY LOURDES, FRANCE

HYDROELECTRIC USE OF GOUVÃES
VILLA POUCA DE AGUILAR, PORTUGAL