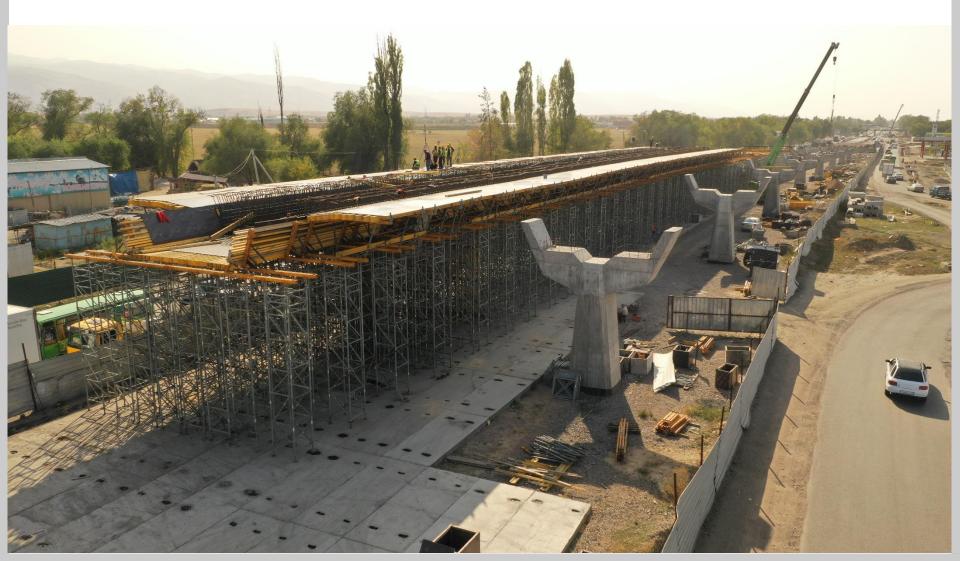

#### FORMWORK FOR BRIDGES (slab formwork, formwork carriers, shoring)

Cantilever form carriers, deck flange form carriers, and parapet form carriers, all with hydraulic advance systems adaptable to any deck geometry.

#### **CIVIL ENGINEERING SYSTEMS**

Integrated components offer high levels of safety for this wide range of fully-configurable modular systems and solutions, all of which require minimal special pieces.

#### **HEAVY DUTY SHORING SYSTEMS**

Adaptable, high-performance, and easily assembled systems with load-bearing capacities up to 800 kN per footing.

MK Shoring, T-500

FORMWORK FOR MINE OR CUT-AND-COVER TUNNELS: MK Carriages Extremely versatile systems equipped with hydraulic advance, suited for any tunnel geometry.