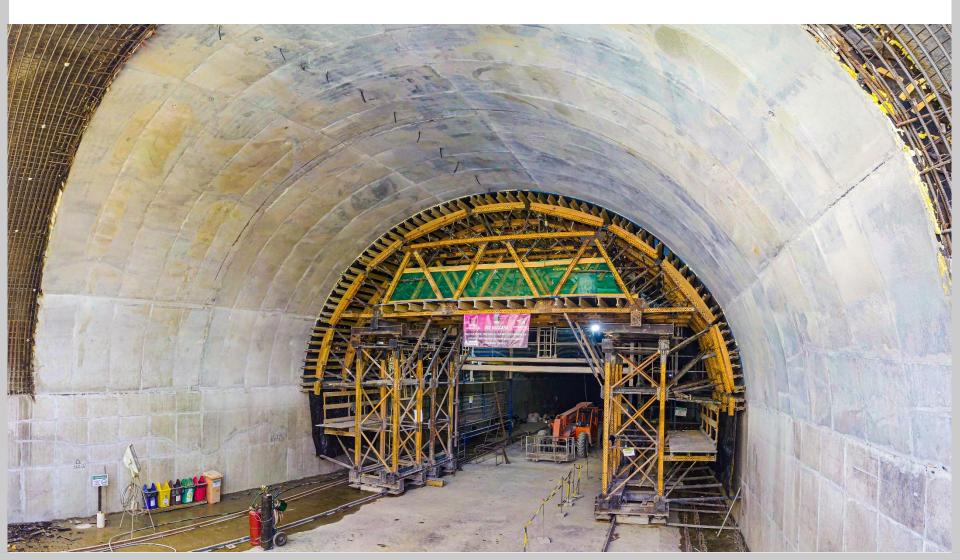

#### **HEAVY DUTY SHORING SYSTEMS**

Adaptable, high-performance, and easily assembled systems with load-bearing capacities up to 800 kN per footing.

MK Shoring, T-500

FORMWORK FOR MINE OR CUT-AND-COVER TUNNELS: MK Carriages Extremely versatile systems equipped with hydraulic advance, suited for any tunnel geometry.

MK carriages for mine tunnels and cut-and-cover tunnels