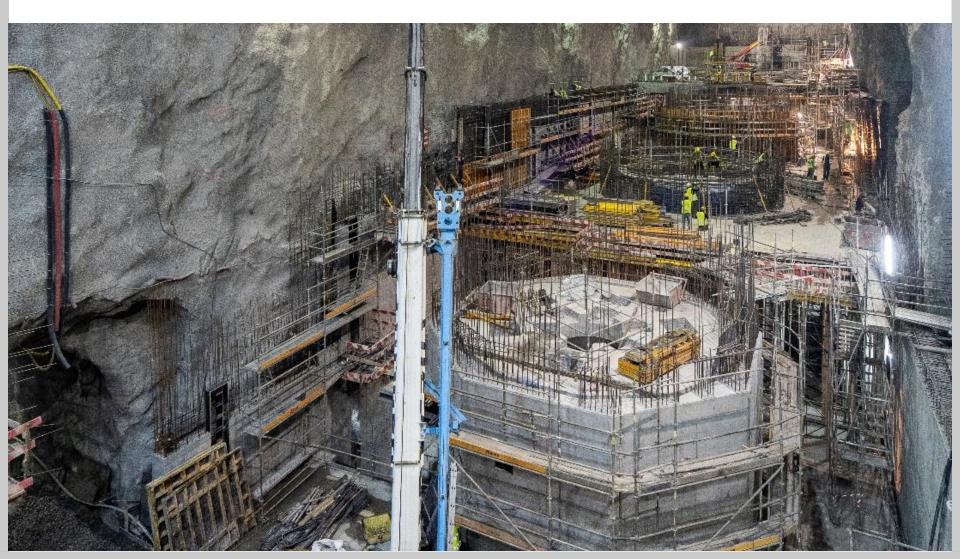

ERIMETER SAFETY SCREEN**

Safety component for high-rise building perimeters. Covers the floor under construction and the floors immediately below.



#### **BF-170 PERIMETER PLATFORM**

Ensures safety for works at height having incorporated all necessary elements.















#### **SAFETY SYSTEMS**

Certified products. Designed and fabricated to the highest quality standards.

 $\epsilon$ 





#### **SLAB FORMWORK EDGE PROTECTION SYSTEMS**



HANDRAILS, SAFETY NETS, SARE, etc.)

Provisional fall prevention systems for slab edges suitable for both personnel and material.



#### TROLLEY AND LIFTING FORK

Elements to transfer tables on ground and with crane.

















LADY OF LOURDES SANCTUARY LOURDES, FRANCE







HYDROELECTRIC USE OF GOUVÃES
VILLA POUCA DE AGUILAR, PORTUGAL





# PROYECTOS **ULMA**



HASSAN CENTENARY TERRACES GIBRALTAR







INTERNATIONAL BRIDGE OVER THE GUADIANA RIVER **SPAIN - PORTUGAL** 







THE SHELF BERLÍN **GERMANY** 







WASTE CONVERSION PLANT **PAVIA, ITALY** 













REPÚBLICA SQUARE BUILDING, TOWER II **LIME, PERU** 



































































CHUQUICAMATA MINE VENTILATION CHILE









www.ulmaconstruction.com