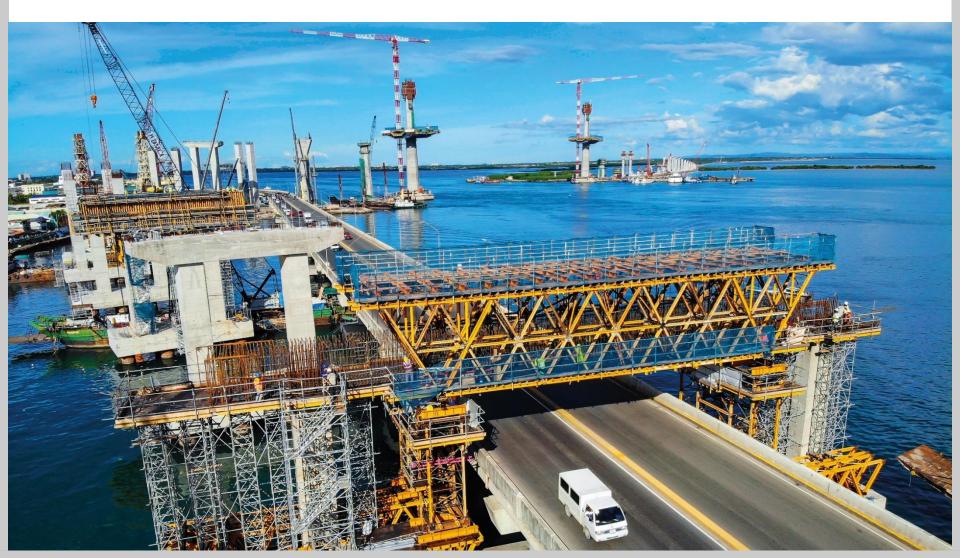

#### **HEAVY DUTY SHORING SYSTEMS**

Adaptable, high-performance, and easily assembled systems with load-bearing capacities up to 800 kN per footing.

MK Shoring, T-500

FORMWORK FOR MINE OR CUT-AND-COVER TUNNELS: MK Carriages Extremely versatile systems equipped with hydraulic advance, suited for any tunnel geometry.

MK carriages for mine tunnels and cut-and-cover tunnels