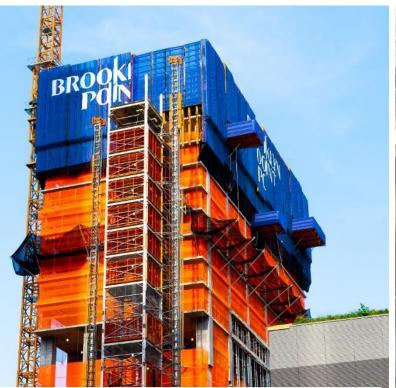

#### **CLIMBING FORMWORK**

Extremely versatile solutions with integrated safety components offering complete protection.

#### SELF-CLIMBING SYSTEMS

Hydraulic advance renders crane assistance unnecessary, providing considerable savings through reduced cycle times.

ATR, RKS

#### **CONVENTIONAL CLIMBING SYSTEMS**

Single-sided or two-sided formwork lifted by crane.

BMK, CR-250, BF-170, SBF-185 / SBM-240, SBD-170, KSP