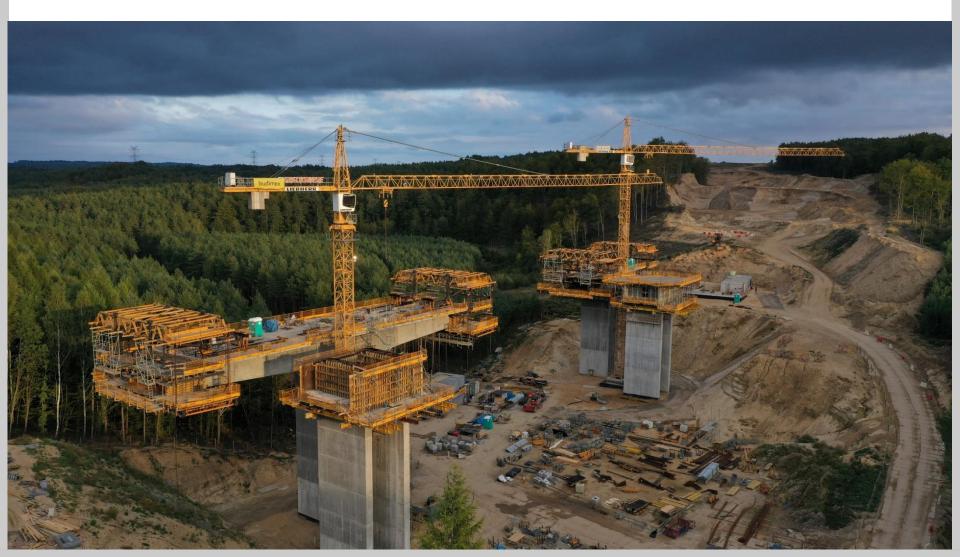

#### FORMWORK FOR BRIDGES (slab formwork, formwork carriers, shoring)

Cantilever form carriers, deck flange form carriers, and parapet form carriers, all with hydraulic advance systems adaptable to any deck geometry.

#### **CIVIL ENGINEERING SYSTEMS**

Integrated components offer high levels of safety for this wide range of fully-configurable modular systems and solutions, all of which require minimal special pieces.

#### **HEAVY DUTY SHORING SYSTEMS**

Adaptable, high-performance, and easily assembled systems with load-bearing capacities up to 800 kN per footing.

MK Shoring, T-500

FORMWORK FOR MINE OR CUT-AND-COVER TUNNELS: MK Carriages Extremely versatile systems equipped with hydraulic advance, suited for any tunnel geometry.